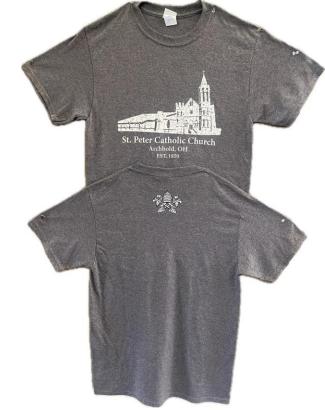

## Rosary Altar Society Fundraiser T-Shirt Sale

On the front of the shirt is our beloved St. Peter Catholic Church and the back showcases the keys of St. Peter. The color of the shirt is GRAY.

Short sleeve shirts are \$15 and come in sizes S-2X.